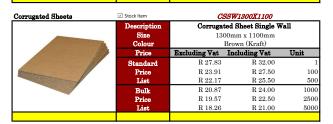

| Colour       | Brown (Kraft)          |               |      |
|                        | Price        | Excluding Vat          | Including Vat | Unit |
|                        | Standard     | R 986.96               | R 1 135.00    | 1    |
|                        | Price        | R 913.04               | R 1 050.00    | 5    |
|                        | List         | R 852.17               | R 980.00      | 25   |
|                        | Bulk         | R 798.70               | R 918.50      | 100  |
|                        | Price        | R 751.74               | R 864.50      | 250  |
|                        | List         | R 710.00               | R 816.50      | 500  |
|                        |              |                        |               |      |



| Corrugated Board (SFK)